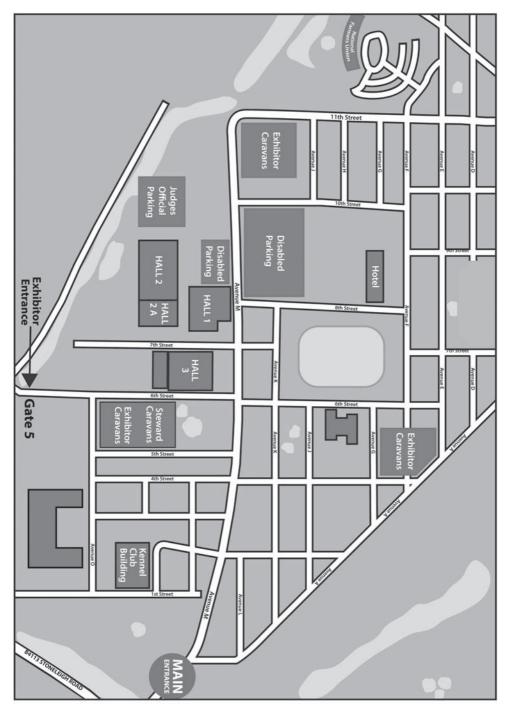

#### **CARAVAN INFORMATION**

WE have been able to negotiate additional space for Exhibitor caravans this year. Together with the space used last year we have additional space available formerly used for stewards.

We are again indebted to **Charles and Jilly Holgate** who will be acting as Caravan Stewards thus enabling us to offer this facility.

#### Please follow the signage and report to them upon arrival. Contact No 07850 710106.

We are able to provide :-

- A fairly level site
- · A secure situation within the showground
- · Secluded from the main workings of the showground
- · Water supply, and a toilet block close to the site
- A waste emptying facility on the showground
- The toilets within the show building are available for use throughout the week within 7.00am 8.00pm

 There is an on-site "Farm Shop" 7.00am – 5.00pm which provides a great range of meals and food supplies The show halls are within a short walk of the Caravan Area (approx. 200M) closer than the exhibitor car park, we therefore ask you not to attempt to park closer to the halls.

Please remember that this is a working Show site and there is a large Equine Event in progress to the North of your site. We ask you therefore to keep dogs on leads at all times when not in the confines of your set up and respect other users of the site.

We hope that we will be able to continue with this arrangement in future years, but bear with us while we deal with any difficulties that may arise. If you have any issues, please report them to the Caravan Stewards or the Show Management team, remember, Facebook will not resolve your issues.

Enter the showground by the Main Gate and follow the signs to "Exhibitor Caravan Area" Do not leave the main road through the site until you have reached the Caravan Area.

**CLASSIFICATION** 

IN ALPHABETICAL ORDER WITHIN GROUP – NOT IN RING ORDER